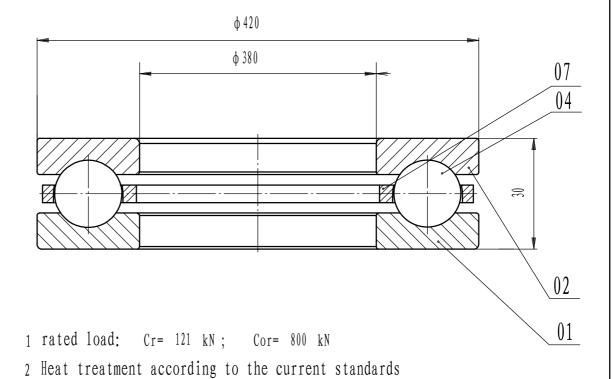

| 07     | cage         |  |     | steel                     |        |         |                                                                                                   |                               |                        |
|--------|--------------|--|-----|---------------------------|--------|---------|---------------------------------------------------------------------------------------------------|-------------------------------|------------------------|
| 04     | steel ball   |  |     | steel GCr15-GB/T18254     |        |         |                                                                                                   |                               |                        |
| 02     | shaft washer |  |     | steel GCr15SiMn-GB/T18254 |        |         |                                                                                                   |                               |                        |
| 01     | house washer |  |     | steel GCr15SiMn-GB/T18254 |        |         |                                                                                                   |                               |                        |
| serial | Name         |  | Qty | Material                  |        | weigh   | t (kg)                                                                                            | 5.10 KG                       |                        |
|        |              |  |     | Thrust                    | t ball | bearing | 51076 F                                                                                           |                               |                        |
|        |              |  |     |                           |        |         | Add: D1805, No. 3 Lianmeng road, Luoyang, Henan, China. Postal: 471003<br>Phone: +86-379-68611678 |                               |                        |
|        |              |  |     |                           |        | 0000 =0 | Fax: +86-379-<br>E-mail: sale:                                                                    | -68611679<br>s@jcb-bearing.co | OM                     |
|        |              |  |     |                           |        |         | Luoyang Ji                                                                                        | echeng Beari                  | ng Technology Co., Ltd |